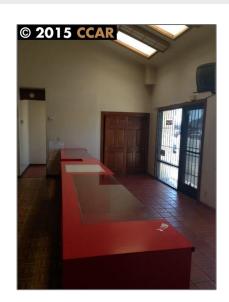

# Comm Industrial For Lease For Rent

 $5,000~\mathrm{Sqft}$  -  $1030~\mathrm{13th},~\mathrm{RICHMOND},~\mathrm{California}$  94801

### Basic Details

| Property Type:  | Comm Industrial<br>For Lease |  |
|-----------------|------------------------------|--|
| Listing Type:   | For Rent                     |  |
| Listing ID:     | 40940364                     |  |
| Price:          | \$1,250                      |  |
| Bedrooms:       | 0                            |  |
| Bathrooms:      | 0                            |  |
| Half Bathrooms: | 0                            |  |
| Square Footage: | 5,000 Sqft                   |  |
| Year Built:     | 1986                         |  |
| Lot Area:       | 6,038 Sqft                   |  |