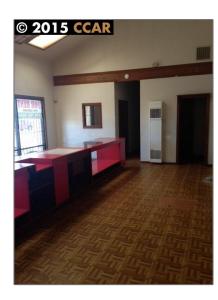

# Comm Industrial For Lease For Rent

 $5,000~\mathrm{Sqft}$  -  $1030~\mathrm{13th},~\mathrm{RICHMOND},~\mathrm{California}$  94801

### Basic Details

| Property Type:  | Comm Industrial<br>For Lease |  |
|-----------------|------------------------------|--|
| Listing Type:   | For Rent                     |  |
| Listing ID:     | 40940364                     |  |
| Price:          | \$1,250                      |  |
| Bedrooms:       | 0                            |  |
| Bathrooms:      | 0                            |  |
| Half Bathrooms: | 0                            |  |
| Square Footage: | 5,000 Sqft                   |  |
| Year Built:     | 1986                         |  |
| Lot Area:       | 6,038 Sqft                   |  |