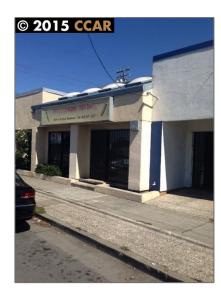

# Comm Industrial For Lease For Rent

 $5,000~\mathrm{Sqft}$  -  $1030~\mathrm{13th},~\mathrm{RICHMOND},~\mathrm{California}$  94801

### Basic Details

| Property Type:  | Comm Industrial<br>For Lease |  |
|-----------------|------------------------------|--|
| Listing Type:   | For Rent                     |  |
| Listing ID:     | 40940364                     |  |
| Price:          | \$1,250                      |  |
| Bedrooms:       | 0                            |  |
| Bathrooms:      | 0                            |  |
| Half Bathrooms: | 0                            |  |
| Square Footage: | 5,000 Sqft                   |  |
| Year Built:     | 1986                         |  |
| Lot Area:       | 6,038 Sqft                   |  |