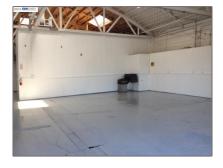

# Comm Industrial For Lease For Rent

0.60 Acre - 16338 14th Street, SAN LEANDRO, California 94578

#### Basic **Details**

| Comm Industrial<br>For Lease |                                                                                                   |
|------------------------------|---------------------------------------------------------------------------------------------------|
| For Rent                     |                                                                                                   |
| 40940349                     |                                                                                                   |
| \$3,200                      |                                                                                                   |
| 0                            |                                                                                                   |
| 0                            |                                                                                                   |
| 0                            |                                                                                                   |
| 0.60 Acre                    |                                                                                                   |
| 1960                         |                                                                                                   |
| 50,048 Sqft                  |                                                                                                   |
|                              | For Lease<br>For Rent<br>40940349<br>\$3,200<br>0<br>0<br>0<br>0<br>0<br>0<br>0<br>0<br>0<br>1960 |