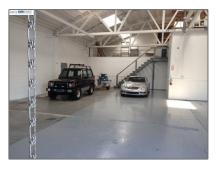

# Comm Industrial For Lease For Rent

0.60 Acre - 16338 14th Street, SAN LEANDRO, California 94578

#### Basic **Details**

| Comm Industrial<br>For Lease |                                                                                                   |
|------------------------------|---------------------------------------------------------------------------------------------------|
| For Rent                     |                                                                                                   |
| 40940349                     |                                                                                                   |
| \$3,200                      |                                                                                                   |
| 0                            |                                                                                                   |
| 0                            |                                                                                                   |
| 0                            |                                                                                                   |
| 0.60 Acre                    |                                                                                                   |
| 1960                         |                                                                                                   |
| 50,048 Sqft                  |                                                                                                   |
|                              | For Lease<br>For Rent<br>40940349<br>\$3,200<br>0<br>0<br>0<br>0<br>0<br>0<br>0<br>0<br>0<br>1960 |