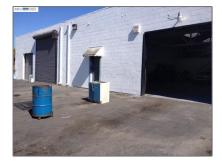

# Comm Industrial For Lease For Rent

0.60 Acre - 16338 14th Street, SAN LEANDRO, California 94578

#### Basic **Details**

| Comm Industrial<br>For Lease |                                                                                                   |
|------------------------------|---------------------------------------------------------------------------------------------------|
| For Rent                     |                                                                                                   |
| 40940349                     |                                                                                                   |
| \$3,200                      |                                                                                                   |
| 0                            |                                                                                                   |
| 0                            |                                                                                                   |
| 0                            |                                                                                                   |
| 0.60 Acre                    |                                                                                                   |
| 1960                         |                                                                                                   |
| 50,048 Sqft                  |                                                                                                   |
|                              | For Lease<br>For Rent<br>40940349<br>\$3,200<br>0<br>0<br>0<br>0<br>0<br>0<br>0<br>0<br>0<br>1960 |