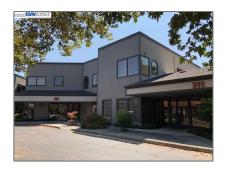

# Comm Industrial For Lease For Rent

8,092 Sqft - 309 Lennon unit 200, WALNUT CREEK, California 94598

#### Basic Details

Property Type: **Comm Industrial** For Lease Listing Type: **For Rent** Listing ID: 40932038 \$3,700 Price: Bedrooms: 0 Bathrooms: 0 0 Half Bathrooms: 8,092 Sqft Square Footage: Year Built: 1981 Lot Area: 4,046 Sqft

### Address Map

| Country: | US              |
|----------|-----------------|
| State:   | CA              |
| County:  | Contra Costa    |
| City:    | WALNUT CREEK    |
| Zipcode: | 94598           |
| Street:  | Lennon unit 200 |