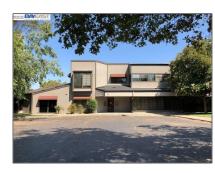

# Comm Industrial For Lease For Rent

8,092 Sqft - 309 Lennon unit 200, WALNUT CREEK, California 94598

#### Basic Details

Property Type: **Comm Industrial** For Lease Listing Type: **For Rent** Listing ID: 40932038 \$3,700 Price: Bedrooms: 0 Bathrooms: 0 0 Half Bathrooms: 8,092 Sqft Square Footage: Year Built: 1981 Lot Area: 4,046 Sqft

### Address Map

| Country: | US              |
|----------|-----------------|
| State:   | CA              |
| County:  | Contra Costa    |
| City:    | WALNUT CREEK    |
| Zipcode: | 94598           |
| Street:  | Lennon unit 200 |