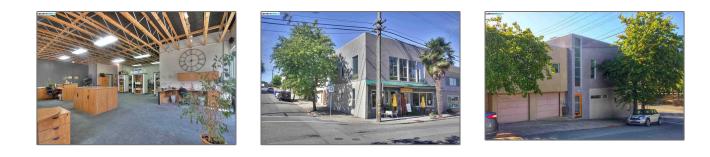

# Comm Industrial For Lease For Rent

4,321 Sqft - 201 Tewksbury Avenue, RICHMOND, California 94801-3829

### Basic **Details**

| Property Type:  | <b>Comm Industrial</b> |  |
|-----------------|------------------------|--|
|                 | For Lease              |  |
| Listing Type:   | For Rent               |  |
| Listing ID:     | 40940334               |  |
| Price:          | \$3,000                |  |
| Bedrooms:       | 0                      |  |
| Bathrooms:      | 0                      |  |
| Half Bathrooms: | 0                      |  |
| Square Footage: | 4,321 Sqft             |  |
| Year Built:     | 1951                   |  |
| Lot Area:       | 4,800 Sqft             |  |
|                 |                        |  |

#### Address Map

| Country:       | US               |
|----------------|------------------|
| State:         | СА               |
| County:        | Contra Costa     |
| City:          | RICHMOND         |
| Zipcode:       | 94801-3829       |
| Street:        | Tewksbury Avenue |
| Street Number: | 201              |