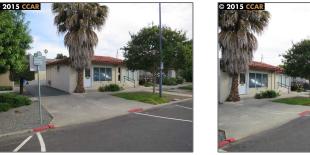

# Comm Industrial For Lease For Rent

500 Sqft - 2063 PACHECO ST, CONCORD, California 94520

#### Basic **Details**

| Property Type:  | Comm Industrial<br>For Lease |  |
|-----------------|------------------------------|--|
| Listing Type:   | For Rent                     |  |
| Listing ID:     | 40940259                     |  |
| Price:          | \$1,050                      |  |
| Bedrooms:       | 0                            |  |
| Bathrooms:      | 0                            |  |
| Half Bathrooms: | 0                            |  |
| Square Footage: | 500 Sqft                     |  |
| Year Built:     | 1947                         |  |
| Lot Area:       | 12,500 Sqft                  |  |