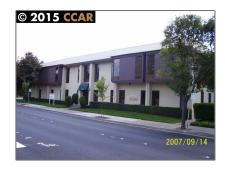

# Comm Industrial For Lease For Rent

7,420 Sqft - 3330 D Clayton Rd, CONCORD, California 94519

#### Basic Details

| Property Type:  | Comm Industrial<br>For Lease |  |
|-----------------|------------------------------|--|
| Listing Type:   | For Rent                     |  |
| Listing ID:     | 40940169                     |  |
| Price:          | \$1,500                      |  |
| Bedrooms:       | 0                            |  |
| Bathrooms:      | 0                            |  |
| Half Bathrooms: | 0                            |  |
| Square Footage: | 7,420 Sqft                   |  |
| Year Built:     | 1968                         |  |
| Lot Area:       | 21,301 Sqft                  |  |