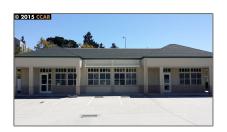

## Comm Industrial For Lease For Rent

2,888 Sqft - 920 SAN PABLO AVE, PINOLE, California 94564

## Basic Details

| Property Type:  | Comm Industrial<br>For Lease |  |
|-----------------|------------------------------|--|
| Listing Type:   | For Rent                     |  |
| Listing ID:     | 40940109                     |  |
| Price:          | \$2,950                      |  |
| Bedrooms:       | 0                            |  |
| Bathrooms:      | 0                            |  |
| Half Bathrooms: | 0                            |  |
| Square Footage: | 2,888 Sqft                   |  |
| Year Built:     | 2004                         |  |
| Lot Area:       | 11,064 Sqft                  |  |