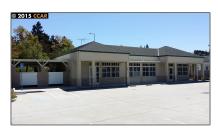

## Comm Industrial For Lease For Rent

2,888 Sqft - 920 SAN PABLO AVE, PINOLE, California 94564

## Basic Details

| Property Type:  | Comm Industrial<br>For Lease |  |
|-----------------|------------------------------|--|
| Listing Type:   | For Rent                     |  |
| Listing ID:     | 40940109                     |  |
| Price:          | \$2,950                      |  |
| Bedrooms:       | 0                            |  |
| Bathrooms:      | 0                            |  |
| Half Bathrooms: | 0                            |  |
| Square Footage: | 2,888 Sqft                   |  |
| Year Built:     | 2004                         |  |
| Lot Area:       | 11,064 Sqft                  |  |