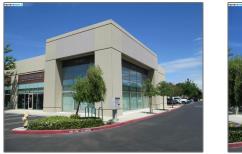

# Comm Industrial For Lease For Rent

1,709 Sqft - 9040 BRENTWOOD BLVD, BRENTWOOD, California 94513

## Basic Details

| Property Type:  | Comm Industrial<br>For Lease |  |
|-----------------|------------------------------|--|
| Listing Type:   | For Rent                     |  |
| Listing ID:     | 40940034                     |  |
| Price:          | \$2,150                      |  |
| Bedrooms:       | 0                            |  |
| Bathrooms:      | 0                            |  |
| Half Bathrooms: | 0                            |  |
| Square Footage: | 1,709 Sqft                   |  |
| Year Built:     | 2005                         |  |
| Lot Area:       | 1,709 Sqft                   |  |